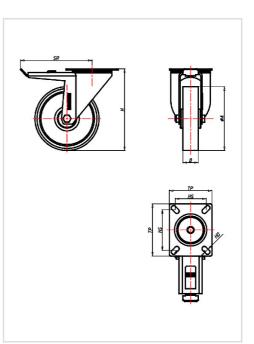

#### Fork

Finish: electro-zinc plated, double ball bearing – revited, hardened steel balls thermoplastic dust protection ring, wheel axle bolted, total lock

| Swivel castor with total lock Wheel- $\varnothing$ A x width B mm: 125x30 |                |
|---------------------------------------------------------------------------|----------------|
| Load Capacity kg:                                                         | 170            |
| Load capacity tested according to EN 12530 and EN 12527                   |                |
| Overall height H mm:                                                      | 160            |
| Dimension of top plate TP                                                 | 102x83         |
| mm:                                                                       |                |
| Hole spacing HS mm:                                                       | 80x60          |
| Hole-Ø HD mm:                                                             | 9              |
| Swivel radius SR mm:                                                      | 140            |
| Wheel bearing:                                                            | Roller bearing |
|                                                                           |                |