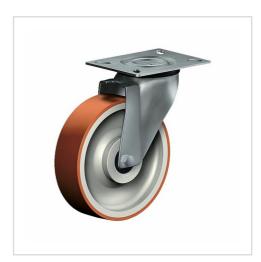

# Swivel castor with total lock CST 125 ALB

**⊙** ROLLENBAU

Transport Series CD - Wheel AL

## -30 °C - +80 °C

Wheel

Coated in injected polyurethane, 58±3 Shore D

High quality nylon wheel centre

#### Fork

Finish: electro-zinc plated, double ball bearing – revited, hardened steel balls thermoplastic dust protection ring, wheel axle bolted, total lock

| Swivel castor with total lock Wheel- $\varnothing$ A x width B mm: 125x30 |                |
|---------------------------------------------------------------------------|----------------|
| Load Capacity kg:                                                         | 170            |
| Load capacity tested according to EN 12530 and EN 12527                   |                |
| Overall height H mm:                                                      | 160            |
| Dimension of top plate TP                                                 | 102x83         |
| mm:                                                                       |                |
| Hole spacing HS mm:                                                       | 80x60          |
| Hole-Ø HD mm:                                                             | 9              |
| Swivel radius SR mm:                                                      | 140            |
| Wheel bearing:                                                            | Roller bearing |
|                                                                           |                |